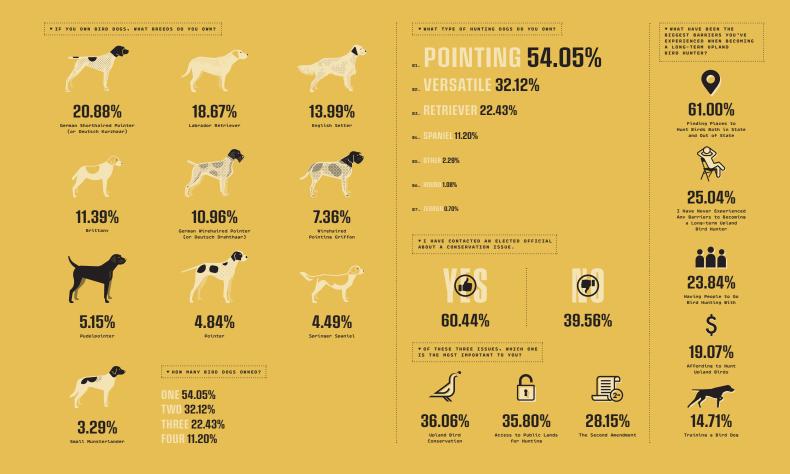

|
|                     |                            | 70 510/                                                                           |
| <b>1.18%</b>        |                            | <b>I U.JI</b> /O<br>I Hunt in Both My Stat<br>of Residency and in<br>Other States |
| * HAVE YOU EVER MEN | TORED A NEW UPLAND BIRD HU |                                                                                   |
| Ve                  | 50                         |                                                                                   |
| C                   | 2                          |                                                                                   |





.51% Both My State dency and in er States

29.49%













Median Individual Income

......

**....** 

6.02%

Learning How to

Find Animals

**33.49%** Are First Generation Hunters