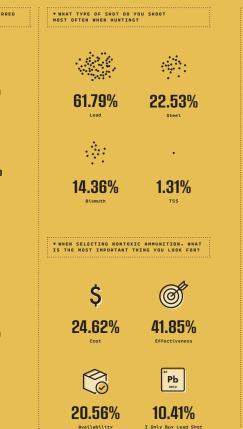

|
|                     |                            | 70 510/                                                                           |
| <b>1.18%</b>        |                            | <b>I U.JI</b> /O<br>I Hunt in Both My Stat<br>of Residency and in<br>Other States |
| * HAVE YOU EVER MEN | TORED A NEW UPLAND BIRD HU |                                                                                   |
| Ve                  | 50                         |                                                                                   |
| C                   | 2                          |                                                                                   |





.51% Both My State dency and in er States

29.49%













Median Individual Income

......

**....** 

6.02%

Learning How to

Find Animals

**33.49%** Are First Generation Hunters