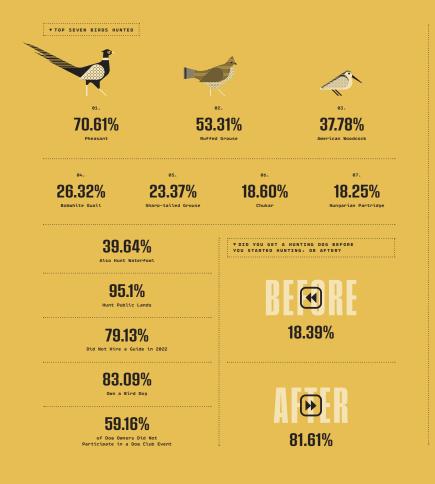

## Project Upland | 2024 MEET OUR AUDIENCE



T IN STATE, E, OR BOTH?



| ▼DAYS HUNTED IN 20: | 22                         | ♥DO YOU HUNT IN STATE<br>OUT OF STATE, OR BOTH                                    |
|---------------------|----------------------------|-----------------------------------------------------------------------------------|
|                     |                            | 0                                                                                 |
| 35.96%              | <b>19.21</b> %             |                                                                                   |
| More Than 30 Days   | 15-21 Days                 | <b>27.31%</b>                                                                     |
|                     |                            | I Only Hunt in My<br>State of Residency