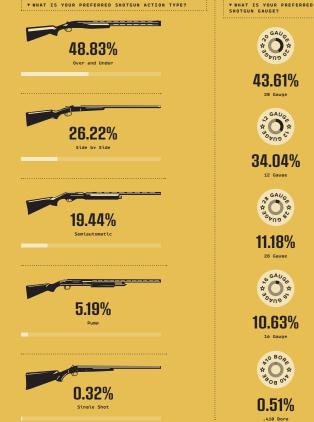

|
|                     |                            | 70 510/                                                                           |
| <b>1.18%</b>        |                            | <b>I U.JI</b> /O<br>I Hunt in Both My Stat<br>of Residency and in<br>Other States |
| * HAVE YOU EVER MEN | TORED A NEW UPLAND BIRD HU |                                                                                   |
| Ve                  | 50                         |                                                                                   |
| C                   | 2                          |                                                                                   |





.51% Both My State dency and in er States

29.49%













Median Individual Income

......

**....** 

6.02%

Learning How to

Find Animals

**33.49%** Are First Generation Hunters