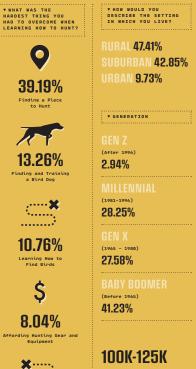

|
|                     |                            | 70 510/                                                                           |
| <b>1.18%</b>        |                            | <b>I U.JI</b> /O<br>I Hunt in Both My Stat<br>of Residency and in<br>Other States |
| * HAVE YOU EVER MEN | TORED A NEW UPLAND BIRD HU |                                                                                   |
| Ve                  | 50                         |                                                                                   |
| C                   | 2                          |                                                                                   |





.51% Both My State dency and in er States

29.49%













Median Individual Income

......

**....** 

6.02%

Learning How to

Find Animals

**33.49%** Are First Generation Hunters